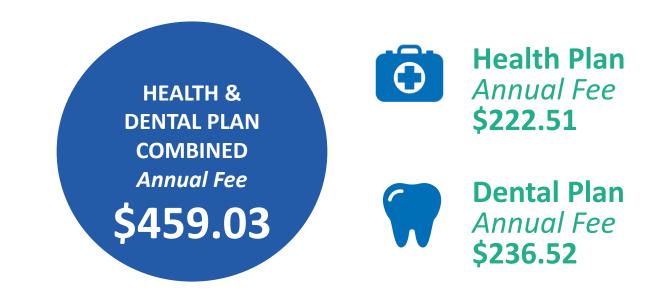

#### **HOW MUCH DOES IT COST?**

#### CAN I ENROL MY FAMILY?

Add one dependant for **\$459.03** *for full-year coverage* 

+1

Add unlimited dependants for **\$918.06** *for full-year coverage* 